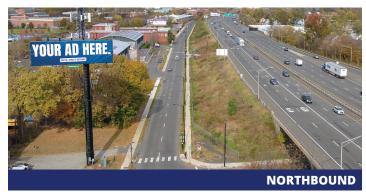

# I-91 SPRINGFIELD, MA

LOCATION: Located on I-91 in Springfield, just north of the 291

interchange, at the exit for the North End Bridge. Also visible to local traffic on Birnie Avenue and Plainfield

Street.

MEDIA TYPE: Digital

**LAT/LONG:** 42.11358 / -72.60845

MARKET: Springfield, MA

**PHYSICAL SIZE:** 15' x 48'

PANEL SIZE: 264 x 864 pixels

FACING/READ: North/Left, South/Right