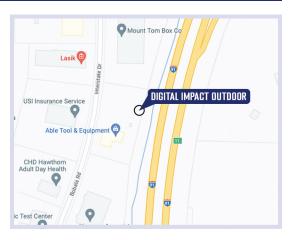

### I-91 WEST SPRINGFIELD, MA

**LOCATION:** Located on I-91 in West Springfield, just before the

entrance to the Mass Pike at Exit 11 North and just after Exit 11 South. Holyoke Mall located at Exit 12. Also visible

to local traffic on Interstate Drive/Bobala Road.

**MEDIA TYPE:** Digital

**LAT/LONG:** 42.15856 / -72.64895

MARKET: Springfield, MA

**PHYSICAL SIZE:** 14' x 48'

PANEL SIZE: 240 x 864 pixels

FACING/READ: North/Left, South/Right