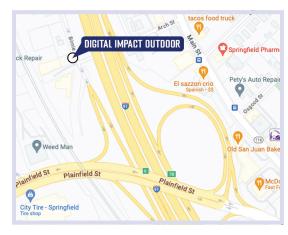

# I-91 SPRINGFIELD, MA

LOCATION: Located on I-91 in Springfield, just north of the 291

interchange, at the exit for the North End Bridge. Also visible to local traffic on Birnie Avenue and Plainfield

Street.

MEDIA TYPE: Digital

**LAT/LONG:** 42.11358 / -72.60845

MARKET: Springfield, MA

**PHYSICAL SIZE:** 15' x 48'

PANEL SIZE: 264 x 864 pixels

FACING/READ: North/Left, South/Right