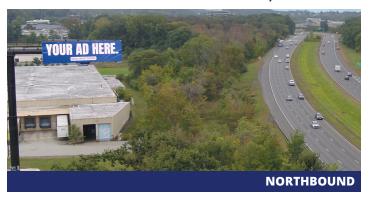

### I-91 WEST SPRINGFIELD, MA

**LOCATION:** Located on I-91 in West Springfield, just before the

entrance to the Mass Pike at Exit 11 North and just after Exit 11 South. Holyoke Mall located at Exit 12. Also visible

to local traffic on Interstate Drive/Bobala Road.

**MEDIA TYPE:** Digital

**LAT/LONG:** 42.15856 / -72.64895

MARKET: Springfield, MA

**PHYSICAL SIZE:** 14' x 48'

PANEL SIZE: 240 x 864 pixels

FACING/READ: North/Left, South/Right