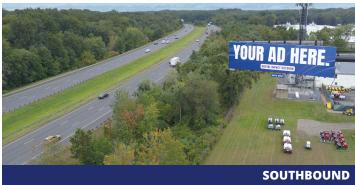

# I-91 SPRINGFIELD, MA

LOCATION: Located on I-91 in Springfield, just north of the 291

interchange, at the exit for the North End Bridge. Also visible to local traffic on Birnie Avenue and Plainfield

Street.

MEDIA TYPE: Digital

**LAT/LONG:** 42.11358 / -72.60845

MARKET: Springfield, MA

**PHYSICAL SIZE:** 15' x 48'

PANEL SIZE: 264 x 864 pixels

FACING/READ: North/Left, South/Right