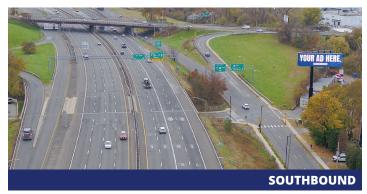

# I-91 SPRINGFIELD, MA

LOCATION: Located on I-91 in Springfield, just north of the 291

interchange, at the exit for the North End Bridge. Also visible to local traffic on Birnie Avenue and Plainfield

Street.

MEDIA TYPE: Digital

**LAT/LONG:** 42.11358 / -72.60845

MARKET: Springfield, MA

**PHYSICAL SIZE:** 15' x 48'

PANEL SIZE: 264 x 864 pixels

FACING/READ: North/Left, South/Right